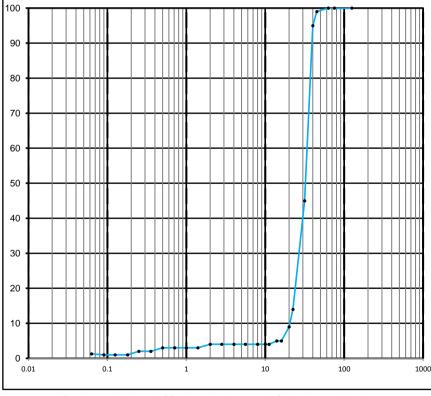

Date of Receipt at Lab: 14/12/2023
Date of Start of Test: 15/12/2023
Sampling Location: ST 51
Material Description 40mm Grey

**RESULTS**: Were any unrepresentative lumps present? No

| DC Tost Sieve         | Percentage | Chasification          |
|-----------------------|------------|------------------------|
| BS Test Sieve<br>Size | By Mass    | Specification<br>Limit |
| Size                  | Passing    | Lilling                |
| 125.0 mm              | 100        |                        |
| 75.0 mm               | 100        |                        |
| 63.0 mm               | 100        |                        |
| 45.0 mm               | 99         |                        |
| 40.0 mm               | 95         |                        |
| 31.5 mm               | 45         |                        |
| 22.4 mm               | 14         |                        |
| 20.0 mm               | 9          |                        |
| 16.0 mm               | 5          |                        |
| 14.0 mm               | 5          |                        |
| 11.2 mm               | 4          |                        |
| 10.0 mm               | 4          |                        |
| 8.0 mm                | 4          |                        |
| 5.6 mm                | 4          |                        |
| 4.0 mm                | 4          |                        |
| 2.8 mm                | 4          |                        |
| 2.0 mm                | 4          |                        |
| 1.4 mm                | 3          |                        |
| 1.0 mm                | 3          |                        |
| 0.710 mm              | 3          |                        |
| 0.500 mm              | 3          |                        |
| 0.355 mm              | 2          |                        |
| 0.250 mm              | 2          |                        |
| 0.180 mm              | 1          |                        |
| 0.125 mm              | 1          |                        |
| 0.090 mm              | 1          |                        |
| 0.063 mm              | 1.3        |                        |